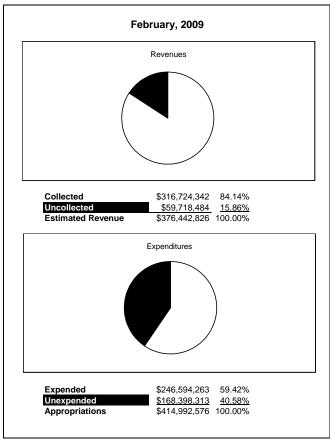

|                                                           |         | General Fund    |                 |                |                |                |                     |                     |
|-----------------------------------------------------------|---------|-----------------|-----------------|----------------|----------------|----------------|---------------------|---------------------|
| The School District of Sarasota County, FL                |         |                 |                 |                |                |                |                     |                     |
| Revenue & Expenditures - Budget And Actual                | Account |                 | Amounts         | Actual         | Percentage of  | Prior YTD      | Difference          | %                   |
| February 28, 2010                                         | Number  | Original        | Current         | Amounts        | Current Budget | Actual         | Increase/(Decrease) | Increase/(Decrease) |
| REVENUES                                                  |         |                 |                 |                |                |                |                     |                     |
| Federal Direct                                            | 3100    | 328,167.00      | 328,167.00      | 171,127.40     | 52.15%         | 163,918.34     | 7,209.06            | 4.40%               |
| Federal Through State                                     | 3200    | 1,243,026.00    | 1,243,026.00    | 1,202,341.30   | 96.73%         | 614,827.58     | 587,513.72          | 95.56%              |
| State Sources                                             | 3300    | 65,843,648.00   | 69,521,453.00   | 44,325,225.50  | 63.76%         | 70,483,977.12  | (26,158,751.62)     | -37.11%             |
| Local Sources                                             | 3400    | 281,981,274.00  | 281,981,274.00  | 242,279,603.43 |                | 245,461,618.99 | (3,182,015.56)      | -1.30%              |
| Total Revenues                                            |         | 349,396,115.00  | 353,073,920.00  | 287,978,297.63 | 81.56%         | 316,724,342.03 | (28,746,044.40)     | -9.08%              |
| EXPENDITURES                                              |         |                 |                 |                |                |                |                     |                     |
| Current:                                                  |         |                 |                 |                |                |                |                     |                     |
| Instruction                                               | 5000    |                 | 241,429,476.00  | 135,124,501.86 |                | 153,469,026.72 | (18,344,524.86)     | -11.95%             |
| Pupil Personnel Services                                  | 6100    | 24,673,647.00   | 23,605,461.00   | 12,767,111.65  | 54.09%         | 14,897,034.37  | (2,129,922.72)      | -14.30%             |
| Instructional Media Services                              | 6200    | 5,790,106.00    | 5,246,277.00    | 2,892,270.82   | 55.13%         | 3,838,439.65   | (946,168.83)        | -24.65%             |
| Instruction and Curriculum Development Services           | 6300    | 3,052,582.00    | 2,128,919.00    | 1,486,115.10   | 69.81%         | 2,447,913.00   | (961,797.90)        | -39.29%             |
| Instructional Staff Training Services                     | 6400    | 4,058,518.00    | 1,637,988.00    | 785,626.24     | 47.96%         | 2,712,583.42   | (1,926,957.18)      | -71.04%             |
| Instruction Related Technology                            | 6500    | 1,815,801.00    | 1,645,753.00    | 964,873.03     | 58.63%         | 1,754,509.82   | (789,636.79)        | -45.01%             |
| Board                                                     | 7100    | 1,428,027.00    | 1,419,068.00    | 1,578,789.03   | 111.26%        | 747,959.06     | 830,829.97          | 111.08%             |
| General Administration                                    | 7200    | 1,919,157.00    | 1,912,084.00    | 1,342,000.16   | 70.19%         | 1,279,447.46   | 62,552.70           | 4.89%               |
| School Administration                                     | 7300    | 17,998,270.00   | 17,387,730.00   | 11,208,189.17  | 64.46%         | 11,773,243.10  | (565,053.93)        | -4.80%              |
| Facilities Acquisition and Construction                   | 7410    | 9,893.00        | 9,893.00        |                | 0.00%          |                | 0.00                | #DIV/0!             |
| Fiscal Services                                           | 7500    | 2,170,541.00    | 1,971,655.00    | 1,416,325.25   | 71.83%         | 1,547,541.43   | (131,216.18)        | -8.48%              |
| Food Services                                             | 7600    | 14,338.00       | 14,338.00       | 13,451.93      | 93.82%         |                | 13,451.93           |                     |
| Central Services                                          | 7700    | 6,397,940.00    | 5,622,960.00    | 3,758,167.81   | 66.84%         | 4,228,599.85   | (470,432.04)        | -11.13%             |
| Pupil Transportation Services                             | 7800    | 16,859,024.00   | 15,903,344.00   | 10,172,541.57  | 63.96%         | 11,063,226.13  | (890,684.56)        | -8.05%              |
| Operation of Plant                                        | 7900    | 34,907,887.00   | 34,749,409.00   | 22,174,399.16  | 63.81%         | 22,896,592.99  | (722,193.83)        | -3.15%              |
| Maintenance of Plant                                      | 8100    | 17,328,399.00   | 17,148,370.00   | 12,057,682.03  | 70.31%         | 11,870,262.65  | 187,419.38          | 1.58%               |
| Administrative Tech Services                              | 8200    | 1,983,380.00    | 1,813,407.00    | 1,909,315.18   | 105.29%        | 1,401,547.06   | 507,768.12          | 36.23%              |
| Community Services                                        | 9100    | 1,100,320.00    | 1,019,861.00    | 619,661.92     | 60.76%         | 666,336.18     | (46,674.26)         | -7.00%              |
| Debt Service                                              | 9200    |                 |                 |                |                |                | 0.00                |                     |
| Total Expenditures                                        |         |                 | 374,665,993.00  | 220,271,021.91 |                | 246,594,262.89 | (26,323,240.98)     | -10.67%             |
| Excess (Deficiency) of Revenues Over (Under) Expenditures |         | (39,241,432.00) | (21,592,073.00) | 67,707,275.72  | -313.57%       | 70,130,079.14  | (2,422,803.42)      | -3.45%              |
| OTHER FINANCING SOURCES (USES)                            |         |                 |                 |                |                |                |                     |                     |
| Other Financing Sources                                   | 3700    |                 |                 | 94,875.88      |                | 8,750.18       | 86,125.70           | 984.27%             |
| Transfers In                                              | 3600    | 22,103,557.00   | 22,103,557.00   | 8,608,030.88   | 38.94%         | 8,939,403.27   | (331,372.39)        | -3.71%              |
| Transfers Out                                             | 9700    | (665,181.00)    | (665,181.00)    |                | 0.00%          |                | 0.00                |                     |
| <b>Total Other Financing Sources (Uses)</b>               |         | 21,438,376.00   | 21,438,376.00   | 8,702,906.76   | 40.59%         | 8,948,153.45   | (245,246.69)        | -2.74%              |
| Net Change in Fund Balances                               |         | (17,803,056.00) | (153,697.00)    | 76,410,182.48  |                | 79,078,232.59  | (2,668,050.11)      | -3.37%              |
| Fund Balances, Prior Year                                 | 2800    | 58,912,680.00   | 58,912,680.00   | 59,030,875.00  |                | 61,954,052.65  | (2,923,177.65)      | -4.72%              |
| Adjustment to Fund Balances                               | 2891    | 118,195.00      | 118,195.00      |                |                |                |                     |                     |
| Fund Balances, Current Year                               | 2700    | 41,227,819.00   | 58,877,178.00   | 135,441,057.48 | 230.04%        | 141,032,285.24 | (5,591,227.76)      | -3.96%              |