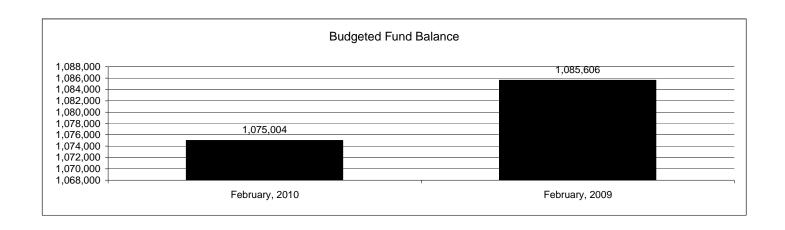

|                                                          |         | Food Service  |               |               |                |              |                     |                     |
|----------------------------------------------------------|---------|---------------|---------------|---------------|----------------|--------------|---------------------|---------------------|
| The School District of Sarasota County, FL               |         |               |               |               |                |              |                     |                     |
| Revenue & Expenditures - Budget And Actual               | Account | Budgeted      | Amounts       | Actual        | Percentage of  | Prior YTD    | Difference          | %                   |
| February 28, 2010                                        | Number  | Original      | Current       | Amounts       | Current Budget | Actual       | Increase/(Decrease) | Increase/(Decrease) |
| REVENUES                                                 |         |               |               |               |                |              |                     |                     |
| Federal Direct                                           | 3100    |               |               |               |                |              |                     |                     |
| Federal Through State                                    | 3200    | 8,581,160.00  | 8,581,160.00  | 5,457,447.93  | 63.60%         | 4,237,149.14 | 1,220,298.79        | 28.80%              |
| State Sources                                            | 3300    | 158,361.00    | 158,361.00    | 117,072.00    | 73.93%         | 111,780.00   | 5,292.00            | 4.73%               |
| Local Sources                                            | 3400    | 7,622,257.00  | 7,622,257.00  | 4,628,773.87  | 60.73%         | 5,279,294.87 | (650,521.00)        | -12.32%             |
| Total Revenues                                           |         | 16,361,778.00 | 16,361,778.00 | 10,203,293.80 | 62.36%         | 9,628,224.01 | 575,069.79          | 5.97%               |
| EXPENDITURES                                             |         |               |               |               |                |              |                     |                     |
| Current:                                                 |         |               |               |               |                |              |                     |                     |
| Instruction                                              | 5000    |               |               |               |                |              |                     |                     |
| Pupil Personnel Services                                 | 6100    |               |               |               |                |              |                     |                     |
| Instructional Media Services                             | 6200    |               |               |               |                |              |                     |                     |
| Instruction and Curriculum Development Services          | 6300    |               |               |               |                |              |                     |                     |
| Instructional Staff Training Services                    | 6400    |               |               |               |                |              |                     |                     |
| Instruction Related Technology                           | 6500    |               |               |               |                |              |                     |                     |
| Board                                                    | 7100    |               |               |               |                |              |                     |                     |
| General Administration                                   | 7200    |               |               |               |                |              |                     |                     |
| School Administration                                    | 7300    |               |               |               |                |              |                     |                     |
| Facilities Acquisition and Construction                  | 7410    |               |               |               |                |              |                     |                     |
| Fiscal Services                                          | 7500    |               |               |               |                |              |                     |                     |
| Food Services                                            | 7600    | 16,138,262.00 | 16,138,262.00 | 8,855,057.03  | 54.87%         | 8,851,091.40 | 3,965.63            | 0.04%               |
| Central Services                                         | 7700    |               |               |               |                |              |                     |                     |
| Pupil Transportation Services                            | 7800    |               |               |               |                |              |                     |                     |
| Operation of Plant                                       | 7900    |               |               |               |                |              |                     |                     |
| Maintenance of Plant                                     | 8100    |               |               |               |                |              |                     |                     |
| Administrative Tech Services                             | 8200    |               |               |               |                |              |                     |                     |
| Community Services                                       | 9100    |               |               |               |                |              |                     |                     |
| Debt Service                                             | 9200    |               |               |               |                |              |                     |                     |
| Total Expenditures                                       |         | 16,138,262.00 | 16,138,262.00 | 8,855,057.03  | 54.87%         | 8,851,091.40 | 3,965.63            | 0.04%               |
| Excess (Deficiency) of Revenues Over (Under) Expenditure | 9       | 223,516.00    | 223,516.00    | 1,348,236.77  | 603.19%        | 777,132.61   | 571,104.16          | 73.49%              |
| OTHER FINANCING SOURCES (USES)                           |         |               |               |               |                |              |                     |                     |
| Long-term Debt Proceeds & Sales of Capital Assets        | 3700    |               |               |               |                |              | 0.00                |                     |
| Transfers In                                             | 3600    |               |               |               |                |              | 0.00                |                     |
| Transfers Out                                            | 9700    |               |               |               |                |              | 0.00                |                     |
| Total Other Financing Sources (Uses)                     |         | 0.00          | 0.00          | 0.00          |                | 0.00         | 0.00                |                     |
| Net Change in Fund Balances                              |         | 223,516.00    | 223,516.00    | 1,348,236.77  |                | 777,132.61   | 571,104.16          | 73.49%              |
| Fund Balances, Prior Year                                | 2800    | 851,488.00    | 851,488.00    | 851,488.96    |                | 727,749.21   | 123,739.75          | 17.00%              |
| Adjustment to Fund Balances                              | 2891    |               |               |               |                |              |                     |                     |
| Fund Balances, Current Year                              | 2700    | 1,075,004.00  | 1,075,004.00  | 2,199,725.73  |                | 1,504,881.82 | 694,843.91          | 46.17%              |