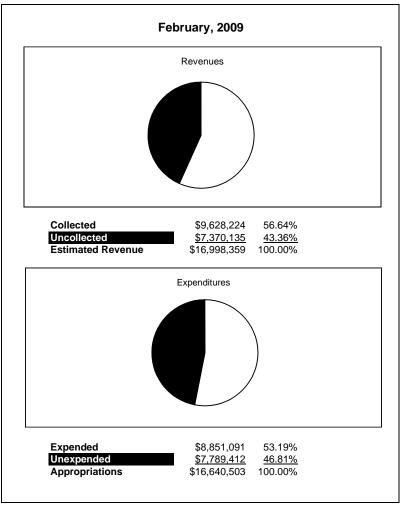

|                                                          |         | Food Service  |               |               |                |              |                     |                     |
|----------------------------------------------------------|---------|---------------|---------------|---------------|----------------|--------------|---------------------|---------------------|
| The School District of Sarasota County, FL               |         |               |               |               |                |              |                     |                     |
| Revenue & Expenditures - Budget And Actual               | Account | Budgeted      | Amounts       | Actual        | Percentage of  | Prior YTD    | Difference          | %                   |
| February 28, 2010                                        | Number  | Original      | Current       | Amounts       | Current Budget | Actual       | Increase/(Decrease) | Increase/(Decrease) |
| REVENUES                                                 |         |               |               |               |                |              |                     |                     |
| Federal Direct                                           | 3100    |               |               |               |                |              |                     |                     |
| Federal Through State                                    | 3200    | 8,581,160.00  | 8,581,160.00  | 5,457,447.93  | 63.60%         | 4,237,149.14 | 1,220,298.79        | 28.80%              |
| State Sources                                            | 3300    | 158,361.00    | 158,361.00    | 117,072.00    | 73.93%         | 111,780.00   | 5,292.00            | 4.73%               |
| Local Sources                                            | 3400    | 7,622,257.00  | 7,622,257.00  | 4,628,773.87  | 60.73%         | 5,279,294.87 | (650,521.00)        | -12.32%             |
| Total Revenues                                           |         | 16,361,778.00 | 16,361,778.00 | 10,203,293.80 | 62.36%         | 9,628,224.01 | 575,069.79          | 5.97%               |
| EXPENDITURES                                             |         |               |               |               |                |              |                     |                     |
| Current:                                                 |         |               |               |               |                |              |                     |                     |
| Instruction                                              | 5000    |               |               |               |                |              |                     |                     |
| Pupil Personnel Services                                 | 6100    |               |               |               |                |              |                     |                     |
| Instructional Media Services                             | 6200    |               |               |               |                |              |                     |                     |
| Instruction and Curriculum Development Services          | 6300    |               |               |               |                |              |                     |                     |
| Instructional Staff Training Services                    | 6400    |               |               |               |                |              |                     |                     |
| Instruction Related Technology                           | 6500    |               |               |               |                |              |                     |                     |
| Board                                                    | 7100    |               |               |               |                |              |                     |                     |
| General Administration                                   | 7200    |               |               |               |                |              |                     |                     |
| School Administration                                    | 7300    |               |               |               |                |              |                     |                     |
| Facilities Acquisition and Construction                  | 7410    |               |               |               |                |              |                     |                     |
| Fiscal Services                                          | 7500    |               |               |               |                |              |                     |                     |
| Food Services                                            | 7600    | 16,138,262.00 | 16,138,262.00 | 8,855,057.03  | 54.87%         | 8,851,091.40 | 3,965.63            | 0.04%               |
| Central Services                                         | 7700    |               |               |               |                |              |                     |                     |
| Pupil Transportation Services                            | 7800    |               |               |               |                |              |                     |                     |
| Operation of Plant                                       | 7900    |               |               |               |                |              |                     |                     |
| Maintenance of Plant                                     | 8100    |               |               |               |                |              |                     |                     |
| Administrative Tech Services                             | 8200    |               |               |               |                |              |                     |                     |
| Community Services                                       | 9100    |               |               |               |                |              |                     |                     |
| Debt Service                                             | 9200    |               |               |               |                |              |                     |                     |
| Total Expenditures                                       |         | 16,138,262.00 | 16,138,262.00 | 8,855,057.03  | 54.87%         | 8,851,091.40 | 3,965.63            | 0.04%               |
| Excess (Deficiency) of Revenues Over (Under) Expenditure | 9       | 223,516.00    | 223,516.00    | 1,348,236.77  | 603.19%        | 777,132.61   | 571,104.16          | 73.49%              |
| OTHER FINANCING SOURCES (USES)                           |         |               |               |               |                |              |                     |                     |
| Long-term Debt Proceeds & Sales of Capital Assets        | 3700    |               |               |               |                |              | 0.00                |                     |
| Transfers In                                             | 3600    |               |               |               |                |              | 0.00                |                     |
| Transfers Out                                            | 9700    |               |               |               |                |              | 0.00                |                     |
| Total Other Financing Sources (Uses)                     |         | 0.00          | 0.00          | 0.00          |                | 0.00         | 0.00                |                     |
| Net Change in Fund Balances                              |         | 223,516.00    | 223,516.00    | 1,348,236.77  |                | 777,132.61   | 571,104.16          | 73.49%              |
| Fund Balances, Prior Year                                | 2800    | 851,488.00    | 851,488.00    | 851,488.96    |                | 727,749.21   | 123,739.75          | 17.00%              |
| Adjustment to Fund Balances                              | 2891    |               |               |               |                |              |                     |                     |
| Fund Balances, Current Year                              | 2700    | 1,075,004.00  | 1,075,004.00  | 2,199,725.73  |                | 1,504,881.82 | 694,843.91          | 46.17%              |