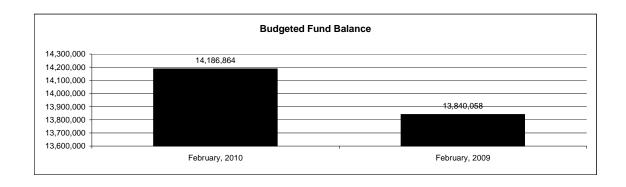

|                                                           |         | Internal Service Fund |                |               |                |               |                     |                     |
|-----------------------------------------------------------|---------|-----------------------|----------------|---------------|----------------|---------------|---------------------|---------------------|
| The School District of Sarasota County, FL                |         |                       |                |               |                |               |                     |                     |
| Revenue & Expenditures - Budget And Actual                | Account | Budgeted              | Amounts        | Actual        | Percentage of  | Prior YTD     | Difference          | %                   |
| February 28, 2010                                         | Number  | Original              | Current        | Amounts       | Current Budget | Actual        | Increase/(Decrease) | Increase/(Decrease) |
| REVENUES                                                  |         |                       |                |               |                |               |                     |                     |
| Federal Direct                                            | 3100    |                       |                |               |                |               |                     |                     |
| Federal Through State                                     | 3200    |                       |                |               |                |               |                     |                     |
| State Sources                                             | 3300    |                       |                |               |                |               |                     |                     |
| Local Sources                                             | 3400    | 5,057,500.00          | 5,057,500.00   | 3,358,361.17  | 66.40%         | 3,252,145.26  | 106,215.91          | 3.27%               |
| Total Revenues                                            |         | 5,057,500.00          | 5,057,500.00   | 3,358,361.17  | 66.40%         | 3,252,145.26  | 106,215.91          | 3.27%               |
| EXPENDITURES                                              |         |                       |                |               |                |               |                     |                     |
| Current:                                                  |         |                       |                |               |                |               |                     |                     |
| Instruction                                               | 5000    |                       |                |               |                |               |                     |                     |
| Pupil Personnel Services                                  | 6100    |                       |                |               |                |               |                     |                     |
| Instructional Media Services                              | 6200    |                       |                |               |                |               |                     |                     |
| Instruction and Curriculum Development Services           | 6300    |                       |                |               |                |               |                     |                     |
| Instructional Staff Training Services                     | 6400    |                       |                |               |                |               |                     |                     |
| Instruction Related Technology                            | 6500    |                       |                |               |                |               |                     |                     |
| Board                                                     | 7100    |                       |                |               |                |               |                     |                     |
| General Administration                                    | 7200    |                       |                |               |                |               |                     |                     |
| School Administration                                     | 7300    |                       |                |               |                |               |                     |                     |
| Facilities Acquisition and Construction                   | 7410    |                       |                |               |                |               |                     |                     |
| Fiscal Services                                           | 7500    |                       |                |               |                |               |                     |                     |
| Food Services                                             | 7600    |                       |                |               |                |               |                     |                     |
| Central Services                                          | 7700    | 6,327,848.00          | 6,327,848.00   | 3,098,636.34  | 48.97%         | 3,485,634.80  | (386,998.46)        | -11.10%             |
| Pupil Transportation Services                             | 7800    |                       |                |               |                |               |                     |                     |
| Operation of Plant                                        | 7900    |                       |                |               |                |               |                     |                     |
| Maintenance of Plant                                      | 8100    |                       |                |               |                |               |                     |                     |
| Administrative Tech Services                              | 8200    |                       |                |               |                |               |                     |                     |
| Community Services                                        | 9100    |                       |                |               |                |               |                     |                     |
| Debt Service                                              | 9200    |                       |                |               |                |               |                     |                     |
| Total Expenditures                                        |         | 6,327,848.00          | 6,327,848.00   | 3,098,636.34  | 48.97%         | 3,485,634.80  | (386,998.46)        | -11.10%             |
| Excess (Deficiency) of Revenues Over (Under) Expenditures |         | (1,270,348.00)        | (1,270,348.00) | 259,724.83    | -20.45%        | (233,489.54)  | 493,214.37          | -211.24%            |
| OTHER FINANCING SOURCES (USES)                            |         |                       |                |               |                |               |                     |                     |
| Long-term Debt Proceeds & Sales of Capital Assets         | 3700    |                       |                |               |                |               |                     |                     |
| Transfers In                                              | 3600    | 665,181.00            | 665,181.00     | 0.00          |                | 0.00          | 0.00                |                     |
| Transfers Out                                             | 9700    |                       |                |               |                |               |                     |                     |
| Total Other Financing Sources (Uses)                      |         | 665,181.00            | 665,181.00     | 0.00          |                | 0.00          | 0.00                |                     |
| Change in Net Assets                                      |         | (605,167.00)          | (605,167.00)   | 259,724.83    |                | (233,489.54)  | 493,214.37          | -211.24%            |
| Net Assets, Prior Year                                    | 2800    | 14,792,031.00         | 14,792,031.00  | 14,792,031.87 |                | 14,104,087.80 | 687,944.07          | 4.88%               |
| Adjustment to Net Assets                                  | 2891    |                       |                |               |                |               |                     |                     |
| Net Assets, Current Year                                  | 2700    | 14,186,864.00         | 14,186,864.00  | 15,051,756.70 |                | 13,870,598.26 | 1,181,158.44        | 8.52%               |