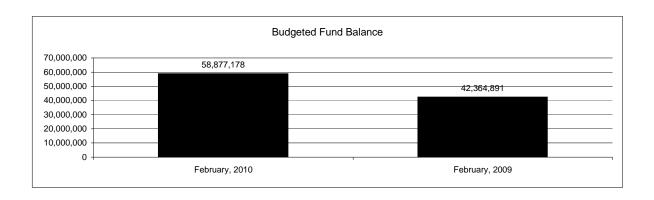

|                                                           |         | General Fund    |                 |                |                |                |                     |                     |
|-----------------------------------------------------------|---------|-----------------|-----------------|----------------|----------------|----------------|---------------------|---------------------|
| The School District of Sarasota County, FL                |         |                 |                 |                |                |                |                     |                     |
| Revenue & Expenditures - Budget And Actual                | Account |                 | Amounts         | Actual         | Percentage of  | Prior YTD      | Difference          | %                   |
| February 28, 2010                                         | Number  | Original        | Current         | Amounts        | Current Budget | Actual         | Increase/(Decrease) | Increase/(Decrease) |
| REVENUES                                                  |         |                 |                 |                |                |                |                     |                     |
| Federal Direct                                            | 3100    | 328,167.00      | 328,167.00      | 171,127.40     | 52.15%         | 163,918.34     | 7,209.06            | 4.40%               |
| Federal Through State                                     | 3200    | 1,243,026.00    | 1,243,026.00    | 1,202,341.30   | 96.73%         | 614,827.58     | 587,513.72          | 95.56%              |
| State Sources                                             | 3300    | 65,843,648.00   | 69,521,453.00   | 44,325,225.50  | 63.76%         | 70,483,977.12  | (26,158,751.62)     | -37.11%             |
| Local Sources                                             | 3400    | 281,981,274.00  | 281,981,274.00  | 242,279,603.43 |                | 245,461,618.99 | (3,182,015.56)      | -1.30%              |
| Total Revenues                                            |         | 349,396,115.00  | 353,073,920.00  | 287,978,297.63 | 81.56%         | 316,724,342.03 | (28,746,044.40)     | -9.08%              |
| EXPENDITURES                                              |         |                 |                 |                |                |                |                     |                     |
| Current:                                                  |         |                 |                 |                |                |                |                     |                     |
| Instruction                                               | 5000    |                 | 241,429,476.00  | 135,124,501.86 |                | 153,469,026.72 | (18,344,524.86)     | -11.95%             |
| Pupil Personnel Services                                  | 6100    | 24,673,647.00   | 23,605,461.00   | 12,767,111.65  | 54.09%         | 14,897,034.37  | (2,129,922.72)      | -14.30%             |
| Instructional Media Services                              | 6200    | 5,790,106.00    | 5,246,277.00    | 2,892,270.82   | 55.13%         | 3,838,439.65   | (946,168.83)        | -24.65%             |
| Instruction and Curriculum Development Services           | 6300    | 3,052,582.00    | 2,128,919.00    | 1,486,115.10   | 69.81%         | 2,447,913.00   | (961,797.90)        | -39.29%             |
| Instructional Staff Training Services                     | 6400    | 4,058,518.00    | 1,637,988.00    | 785,626.24     | 47.96%         | 2,712,583.42   | (1,926,957.18)      | -71.04%             |
| Instruction Related Technology                            | 6500    | 1,815,801.00    | 1,645,753.00    | 964,873.03     | 58.63%         | 1,754,509.82   | (789,636.79)        | -45.01%             |
| Board                                                     | 7100    | 1,428,027.00    | 1,419,068.00    | 1,578,789.03   | 111.26%        | 747,959.06     | 830,829.97          | 111.08%             |
| General Administration                                    | 7200    | 1,919,157.00    | 1,912,084.00    | 1,342,000.16   | 70.19%         | 1,279,447.46   | 62,552.70           | 4.89%               |
| School Administration                                     | 7300    | 17,998,270.00   | 17,387,730.00   | 11,208,189.17  | 64.46%         | 11,773,243.10  | (565,053.93)        | -4.80%              |
| Facilities Acquisition and Construction                   | 7410    | 9,893.00        | 9,893.00        |                | 0.00%          |                | 0.00                | #DIV/0!             |
| Fiscal Services                                           | 7500    | 2,170,541.00    | 1,971,655.00    | 1,416,325.25   | 71.83%         | 1,547,541.43   | (131,216.18)        | -8.48%              |
| Food Services                                             | 7600    | 14,338.00       | 14,338.00       | 13,451.93      | 93.82%         |                | 13,451.93           |                     |
| Central Services                                          | 7700    | 6,397,940.00    | 5,622,960.00    | 3,758,167.81   | 66.84%         | 4,228,599.85   | (470,432.04)        | -11.13%             |
| Pupil Transportation Services                             | 7800    | 16,859,024.00   | 15,903,344.00   | 10,172,541.57  | 63.96%         | 11,063,226.13  | (890,684.56)        | -8.05%              |
| Operation of Plant                                        | 7900    | 34,907,887.00   | 34,749,409.00   | 22,174,399.16  | 63.81%         | 22,896,592.99  | (722,193.83)        | -3.15%              |
| Maintenance of Plant                                      | 8100    | 17,328,399.00   | 17,148,370.00   | 12,057,682.03  | 70.31%         | 11,870,262.65  | 187,419.38          | 1.58%               |
| Administrative Tech Services                              | 8200    | 1,983,380.00    | 1,813,407.00    | 1,909,315.18   | 105.29%        | 1,401,547.06   | 507,768.12          | 36.23%              |
| Community Services                                        | 9100    | 1,100,320.00    | 1,019,861.00    | 619,661.92     | 60.76%         | 666,336.18     | (46,674.26)         | -7.00%              |
| Debt Service                                              | 9200    |                 |                 |                |                |                | 0.00                |                     |
| Total Expenditures                                        |         |                 | 374,665,993.00  | 220,271,021.91 |                | 246,594,262.89 | (26,323,240.98)     | -10.67%             |
| Excess (Deficiency) of Revenues Over (Under) Expenditures |         | (39,241,432.00) | (21,592,073.00) | 67,707,275.72  | -313.57%       | 70,130,079.14  | (2,422,803.42)      | -3.45%              |
| OTHER FINANCING SOURCES (USES)                            |         |                 |                 |                |                |                |                     |                     |
| Other Financing Sources                                   | 3700    |                 |                 | 94,875.88      |                | 8,750.18       | 86,125.70           | 984.27%             |
| Transfers In                                              | 3600    | 22,103,557.00   | 22,103,557.00   | 8,608,030.88   | 38.94%         | 8,939,403.27   | (331,372.39)        | -3.71%              |
| Transfers Out                                             | 9700    | (665,181.00)    | (665,181.00)    |                | 0.00%          |                | 0.00                |                     |
| <b>Total Other Financing Sources (Uses)</b>               |         | 21,438,376.00   | 21,438,376.00   | 8,702,906.76   | 40.59%         | 8,948,153.45   | (245,246.69)        | -2.74%              |
| Net Change in Fund Balances                               |         | (17,803,056.00) | (153,697.00)    | 76,410,182.48  |                | 79,078,232.59  | (2,668,050.11)      | -3.37%              |
| Fund Balances, Prior Year                                 | 2800    | 58,912,680.00   | 58,912,680.00   | 59,030,875.00  |                | 61,954,052.65  | (2,923,177.65)      | -4.72%              |
| Adjustment to Fund Balances                               | 2891    | 118,195.00      | 118,195.00      |                |                |                |                     |                     |
| Fund Balances, Current Year                               | 2700    | 41,227,819.00   | 58,877,178.00   | 135,441,057.48 | 230.04%        | 141,032,285.24 | (5,591,227.76)      | -3.96%              |