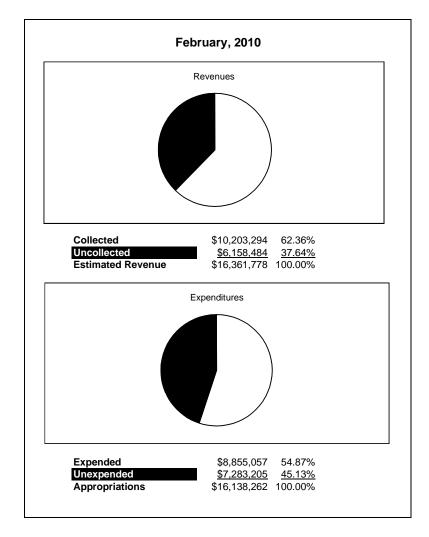

|                                                          |         | Food Service  |               |               |                |              |                     |                     |
|----------------------------------------------------------|---------|---------------|---------------|---------------|----------------|--------------|---------------------|---------------------|
| The School District of Sarasota County, FL               |         |               |               |               |                |              |                     |                     |
| Revenue & Expenditures - Budget And Actual               | Account | Budgeted      | Amounts       | Actual        | Percentage of  | Prior YTD    | Difference          | %                   |
| February 28, 2010                                        | Number  | Original      | Current       | Amounts       | Current Budget | Actual       | Increase/(Decrease) | Increase/(Decrease) |
| REVENUES                                                 |         |               |               |               |                |              |                     |                     |
| Federal Direct                                           | 3100    |               |               |               |                |              |                     |                     |
| Federal Through State                                    | 3200    | 8,581,160.00  | 8,581,160.00  | 5,457,447.93  | 63.60%         | 4,237,149.14 | 1,220,298.79        | 28.80%              |
| State Sources                                            | 3300    | 158,361.00    | 158,361.00    | 117,072.00    | 73.93%         | 111,780.00   | 5,292.00            | 4.73%               |
| Local Sources                                            | 3400    | 7,622,257.00  | 7,622,257.00  | 4,628,773.87  | 60.73%         | 5,279,294.87 | (650,521.00)        | -12.32%             |
| Total Revenues                                           |         | 16,361,778.00 | 16,361,778.00 | 10,203,293.80 | 62.36%         | 9,628,224.01 | 575,069.79          | 5.97%               |
| EXPENDITURES                                             |         |               |               |               |                |              |                     |                     |
| Current:                                                 |         |               |               |               |                |              |                     |                     |
| Instruction                                              | 5000    |               |               |               |                |              |                     |                     |
| Pupil Personnel Services                                 | 6100    |               |               |               |                |              |                     |                     |
| Instructional Media Services                             | 6200    |               |               |               |                |              |                     |                     |
| Instruction and Curriculum Development Services          | 6300    |               |               |               |                |              |                     |                     |
| Instructional Staff Training Services                    | 6400    |               |               |               |                |              |                     |                     |
| Instruction Related Technology                           | 6500    |               |               |               |                |              |                     |                     |
| Board                                                    | 7100    |               |               |               |                |              |                     |                     |
| General Administration                                   | 7200    |               |               |               |                |              |                     |                     |
| School Administration                                    | 7300    |               |               |               |                |              |                     |                     |
| Facilities Acquisition and Construction                  | 7410    |               |               |               |                |              |                     |                     |
| Fiscal Services                                          | 7500    |               |               |               |                |              |                     |                     |
| Food Services                                            | 7600    | 16,138,262.00 | 16,138,262.00 | 8,855,057.03  | 54.87%         | 8,851,091.40 | 3,965.63            | 0.04%               |
| Central Services                                         | 7700    |               |               |               |                |              |                     |                     |
| Pupil Transportation Services                            | 7800    |               |               |               |                |              |                     |                     |
| Operation of Plant                                       | 7900    |               |               |               |                |              |                     |                     |
| Maintenance of Plant                                     | 8100    |               |               |               |                |              |                     |                     |
| Administrative Tech Services                             | 8200    |               |               |               |                |              |                     |                     |
| Community Services                                       | 9100    |               |               |               |                |              |                     |                     |
| Debt Service                                             | 9200    |               |               |               |                |              |                     |                     |
| Total Expenditures                                       |         | 16,138,262.00 | 16,138,262.00 | 8,855,057.03  | 54.87%         | 8,851,091.40 | 3,965.63            | 0.04%               |
| Excess (Deficiency) of Revenues Over (Under) Expenditure | 9       | 223,516.00    | 223,516.00    | 1,348,236.77  | 603.19%        | 777,132.61   | 571,104.16          | 73.49%              |
| OTHER FINANCING SOURCES (USES)                           |         |               |               |               |                |              |                     |                     |
| Long-term Debt Proceeds & Sales of Capital Assets        | 3700    |               |               |               |                |              | 0.00                |                     |
| Transfers In                                             | 3600    |               |               |               |                |              | 0.00                |                     |
| Transfers Out                                            | 9700    |               |               |               |                |              | 0.00                |                     |
| Total Other Financing Sources (Uses)                     |         | 0.00          | 0.00          | 0.00          |                | 0.00         | 0.00                |                     |
| Net Change in Fund Balances                              |         | 223,516.00    | 223,516.00    | 1,348,236.77  |                | 777,132.61   | 571,104.16          | 73.49%              |
| Fund Balances, Prior Year                                | 2800    | 851,488.00    | 851,488.00    | 851,488.96    |                | 727,749.21   | 123,739.75          | 17.00%              |
| Adjustment to Fund Balances                              | 2891    |               |               |               |                |              |                     |                     |
| Fund Balances, Current Year                              | 2700    | 1,075,004.00  | 1,075,004.00  | 2,199,725.73  |                | 1,504,881.82 | 694,843.91          | 46.17%              |