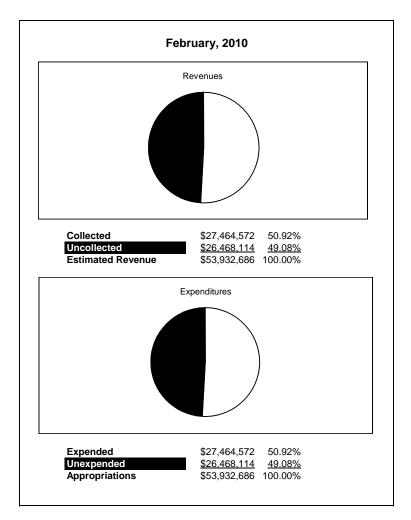

|                                                          |         | Special Revenue |               |               |                       |               |                     |                     |
|----------------------------------------------------------|---------|-----------------|---------------|---------------|-----------------------|---------------|---------------------|---------------------|
| The School District of Sarasota County, FL               |         |                 |               |               |                       |               |                     |                     |
| Revenue & Expenditures - Budget And Actual               | Account | Budgeted        | Amounts       | Actual        | Percentage of         | Prior YTD     | Difference          | %                   |
| February 28, 2010                                        | Number  | Original        | Current       | Amounts       | <b>Current Budget</b> | Actual        | Increase/(Decrease) | Increase/(Decrease) |
| REVENUES                                                 |         |                 |               |               |                       |               |                     |                     |
| Federal Direct                                           | 3100    | 1,060,952.00    | 1,060,952.00  | 905,220.33    | 85.32%                | 611,487.89    | 293,732.44          | 48.04%              |
| Federal Through State                                    | 3200    | 51,981,782.00   | 52,340,882.00 | 26,180,452.28 | 50.02%                | 9,130,676.35  | 17,049,775.93       | 186.73%             |
| State Sources                                            | 3300    |                 |               |               |                       |               |                     |                     |
| Local Sources                                            | 3400    | 530,852.00      | 530,852.00    | 378,898.98    | 71.38%                | 562,132.77    | (183,233.79)        | -32.60%             |
| Total Revenues                                           |         | 53,573,586.00   | 53,932,686.00 | 27,464,571.59 | 50.92%                | 10,304,297.01 | 17,160,274.58       | 166.54%             |
| EXPENDITURES                                             |         |                 |               |               |                       |               |                     |                     |
| Current:                                                 |         |                 |               |               |                       |               |                     |                     |
| Instruction                                              | 5000    | 38,074,187.00   | 38,433,287.00 | 17,856,787.31 | 46.46%                | 5,804,121.48  | 12,052,665.83       | 207.66%             |
| Pupil Personnel Services                                 | 6100    | 4,418,559.00    | 4,418,559.00  | 3,987,157.50  | 90.24%                | 1,471,512.01  | 2,515,645.49        | 170.96%             |
| Instructional Media Services                             | 6200    | 622,442.00      | 622,442.00    | 227,446.68    | 36.54%                | 51,163.86     | 176,282.82          | 344.55%             |
| Instruction and Curriculum Development Services          | 6300    | 1,657,517.00    | 1,657,517.00  | 1,418,533.69  | 85.58%                | 875,568.04    | 542,965.65          | 62.01%              |
| Instructional Staff Training Services                    | 6400    | 5,852,494.00    | 5,852,494.00  | 2,272,634.63  | 38.83%                | 1,219,287.01  | 1,053,347.62        | 86.39%              |
| Instruction Related Technology                           | 6500    |                 |               |               |                       |               | 0.00                |                     |
| Board                                                    | 7100    |                 |               |               |                       |               | 0.00                |                     |
| General Administration                                   | 7200    | 1,072,095.00    | 1,072,095.00  | 637,501.69    | 59.46%                | 461,863.88    | 175,637.81          | 38.03%              |
| School Administration                                    | 7300    |                 |               |               |                       | 22,000.00     | (22,000.00)         | -100.00%            |
| Facilities Acquisition and Construction                  | 7410    | 25,000.00       | 25,000.00     | 5,152.25      | 20.61%                | 97,504.98     | (92,352.73)         | -94.72%             |
| Fiscal Services                                          | 7500    | 70,000.00       | 70,000.00     |               |                       |               | 0.00                |                     |
| Food Services                                            | 7600    | 38,850.00       | 38,850.00     | 37,700.00     | 97.04%                |               | 37,700.00           | 100.00%             |
| Central Services                                         | 7700    | 7,650.00        | 7,650.00      | 58,220.81     | 761.06%               |               | 58,220.81           | 100.00%             |
| Pupil Transportation Services                            | 7800    | 717,034.00      | 717,034.00    | 179,469.40    | 25.03%                | 108,322.75    | 71,146.65           | 65.68%              |
| Operation of Plant                                       | 7900    | 557,931.00      | 557,931.00    | 355,532.76    | 63.72%                |               | 355,532.76          | 100.00%             |
| Maintenance of Plant                                     | 8100    | 89,350.00       | 89,350.00     | (7,900.00)    | -8.84%                |               | (7,900.00)          | 100.00%             |
| Administrative Tech Services                             | 8200    |                 |               |               |                       |               | 0.00                |                     |
| Community Services                                       | 9100    | 370,477.00      | 370,477.00    | 436,334.87    | 117.78%               | 192,953.00    | 243,381.87          | 126.14%             |
| Debt Service                                             | 9200    |                 |               |               |                       |               |                     |                     |
| Total Expenditures                                       |         | 53,573,586.00   | 53,932,686.00 | 27,464,571.59 | 50.92%                | 10,304,297.01 | 17,160,274.58       | 166.54%             |
| Excess (Deficiency) of Revenues Over (Under) Expenditure | S       | 0.00            | 0.00          | 0.00          |                       | 0.00          | 0.00                |                     |
| OTHER FINANCING SOURCES (USES)                           |         |                 |               |               |                       |               |                     |                     |
| Long-term Debt Proceeds & Sales of Capital Assets        | 3700    |                 |               |               |                       |               |                     |                     |
| Transfers In                                             | 3600    |                 |               |               |                       |               |                     |                     |
| Transfers Out                                            | 9700    |                 |               |               |                       |               |                     |                     |
| Total Other Financing Sources (Uses)                     |         | 0.00            | 0.00          | 0.00          |                       | 0.00          | 0.00                |                     |
| Net Change in Fund Balances                              |         | 0.00            | 0.00          | 0.00          |                       | 0.00          | 0.00                |                     |
| Fund Balances, Prior Year                                | 2800    | 0.00            | 0.00          | 0.00          |                       | 0.00          | 0.00                |                     |
| Adjustment to Fund Balances                              | 2891    |                 |               |               |                       |               |                     |                     |
| Fund Balances, Current Year                              | 2700    | 0.00            | 0.00          | 0.00          |                       | 0.00          | 0.00                |                     |