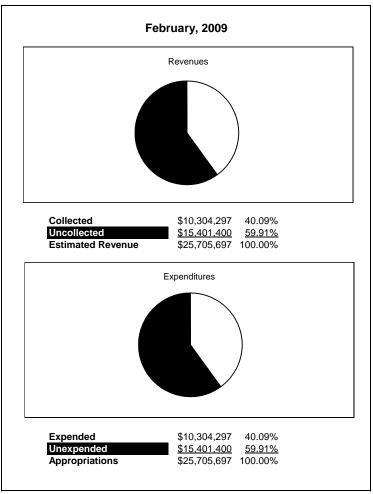

|                                                           |         | General Fund    |                 |                |                |                |                     |                     |
|-----------------------------------------------------------|---------|-----------------|-----------------|----------------|----------------|----------------|---------------------|---------------------|
| The School District of Sarasota County, FL                |         |                 |                 |                |                |                |                     |                     |
| Revenue & Expenditures - Budget And Actual                | Account |                 | Amounts         | Actual         | Percentage of  | Prior YTD      | Difference          | %                   |
| February 28, 2010                                         | Number  | Original        | Current         | Amounts        | Current Budget | Actual         | Increase/(Decrease) | Increase/(Decrease) |
| REVENUES                                                  |         |                 |                 |                |                |                |                     |                     |
| Federal Direct                                            | 3100    | 328,167.00      | 328,167.00      | 171,127.40     | 52.15%         | 163,918.34     | 7,209.06            | 4.40%               |
| Federal Through State                                     | 3200    | 1,243,026.00    | 1,243,026.00    | 1,202,341.30   | 96.73%         | 614,827.58     | 587,513.72          | 95.56%              |
| State Sources                                             | 3300    | 65,843,648.00   | 69,521,453.00   | 44,325,225.50  | 63.76%         | 70,483,977.12  | (26,158,751.62)     | -37.11%             |
| Local Sources                                             | 3400    | 281,981,274.00  | 281,981,274.00  | 242,279,603.43 |                | 245,461,618.99 | (3,182,015.56)      | -1.30%              |
| Total Revenues                                            |         | 349,396,115.00  | 353,073,920.00  | 287,978,297.63 | 81.56%         | 316,724,342.03 | (28,746,044.40)     | -9.08%              |
| EXPENDITURES                                              |         |                 |                 |                |                |                |                     |                     |
| Current:                                                  |         |                 |                 |                |                |                |                     |                     |
| Instruction                                               | 5000    |                 | 241,429,476.00  | 135,124,501.86 |                | 153,469,026.72 | (18,344,524.86)     | -11.95%             |
| Pupil Personnel Services                                  | 6100    | 24,673,647.00   | 23,605,461.00   | 12,767,111.65  | 54.09%         | 14,897,034.37  | (2,129,922.72)      | -14.30%             |
| Instructional Media Services                              | 6200    | 5,790,106.00    | 5,246,277.00    | 2,892,270.82   | 55.13%         | 3,838,439.65   | (946,168.83)        | -24.65%             |
| Instruction and Curriculum Development Services           | 6300    | 3,052,582.00    | 2,128,919.00    | 1,486,115.10   | 69.81%         | 2,447,913.00   | (961,797.90)        | -39.29%             |
| Instructional Staff Training Services                     | 6400    | 4,058,518.00    | 1,637,988.00    | 785,626.24     | 47.96%         | 2,712,583.42   | (1,926,957.18)      | -71.04%             |
| Instruction Related Technology                            | 6500    | 1,815,801.00    | 1,645,753.00    | 964,873.03     | 58.63%         | 1,754,509.82   | (789,636.79)        | -45.01%             |
| Board                                                     | 7100    | 1,428,027.00    | 1,419,068.00    | 1,578,789.03   | 111.26%        | 747,959.06     | 830,829.97          | 111.08%             |
| General Administration                                    | 7200    | 1,919,157.00    | 1,912,084.00    | 1,342,000.16   | 70.19%         | 1,279,447.46   | 62,552.70           | 4.89%               |
| School Administration                                     | 7300    | 17,998,270.00   | 17,387,730.00   | 11,208,189.17  | 64.46%         | 11,773,243.10  | (565,053.93)        | -4.80%              |
| Facilities Acquisition and Construction                   | 7410    | 9,893.00        | 9,893.00        |                | 0.00%          |                | 0.00                | #DIV/0!             |
| Fiscal Services                                           | 7500    | 2,170,541.00    | 1,971,655.00    | 1,416,325.25   | 71.83%         | 1,547,541.43   | (131,216.18)        | -8.48%              |
| Food Services                                             | 7600    | 14,338.00       | 14,338.00       | 13,451.93      | 93.82%         |                | 13,451.93           |                     |
| Central Services                                          | 7700    | 6,397,940.00    | 5,622,960.00    | 3,758,167.81   | 66.84%         | 4,228,599.85   | (470,432.04)        | -11.13%             |
| Pupil Transportation Services                             | 7800    | 16,859,024.00   | 15,903,344.00   | 10,172,541.57  | 63.96%         | 11,063,226.13  | (890,684.56)        | -8.05%              |
| Operation of Plant                                        | 7900    | 34,907,887.00   | 34,749,409.00   | 22,174,399.16  | 63.81%         | 22,896,592.99  | (722,193.83)        | -3.15%              |
| Maintenance of Plant                                      | 8100    | 17,328,399.00   | 17,148,370.00   | 12,057,682.03  | 70.31%         | 11,870,262.65  | 187,419.38          | 1.58%               |
| Administrative Tech Services                              | 8200    | 1,983,380.00    | 1,813,407.00    | 1,909,315.18   | 105.29%        | 1,401,547.06   | 507,768.12          | 36.23%              |
| Community Services                                        | 9100    | 1,100,320.00    | 1,019,861.00    | 619,661.92     | 60.76%         | 666,336.18     | (46,674.26)         | -7.00%              |
| Debt Service                                              | 9200    |                 |                 |                |                |                | 0.00                |                     |
| Total Expenditures                                        |         |                 | 374,665,993.00  | 220,271,021.91 |                | 246,594,262.89 | (26,323,240.98)     | -10.67%             |
| Excess (Deficiency) of Revenues Over (Under) Expenditures |         | (39,241,432.00) | (21,592,073.00) | 67,707,275.72  | -313.57%       | 70,130,079.14  | (2,422,803.42)      | -3.45%              |
| OTHER FINANCING SOURCES (USES)                            |         |                 |                 |                |                |                |                     |                     |
| Other Financing Sources                                   | 3700    |                 |                 | 94,875.88      |                | 8,750.18       | 86,125.70           | 984.27%             |
| Transfers In                                              | 3600    | 22,103,557.00   | 22,103,557.00   | 8,608,030.88   | 38.94%         | 8,939,403.27   | (331,372.39)        | -3.71%              |
| Transfers Out                                             | 9700    | (665,181.00)    | (665,181.00)    |                | 0.00%          |                | 0.00                |                     |
| <b>Total Other Financing Sources (Uses)</b>               |         | 21,438,376.00   | 21,438,376.00   | 8,702,906.76   | 40.59%         | 8,948,153.45   | (245,246.69)        | -2.74%              |
| Net Change in Fund Balances                               |         | (17,803,056.00) | (153,697.00)    | 76,410,182.48  |                | 79,078,232.59  | (2,668,050.11)      | -3.37%              |
| Fund Balances, Prior Year                                 | 2800    | 58,912,680.00   | 58,912,680.00   | 59,030,875.00  |                | 61,954,052.65  | (2,923,177.65)      | -4.72%              |
| Adjustment to Fund Balances                               | 2891    | 118,195.00      | 118,195.00      |                |                |                |                     |                     |
| Fund Balances, Current Year                               | 2700    | 41,227,819.00   | 58,877,178.00   | 135,441,057.48 | 230.04%        | 141,032,285.24 | (5,591,227.76)      | -3.96%              |