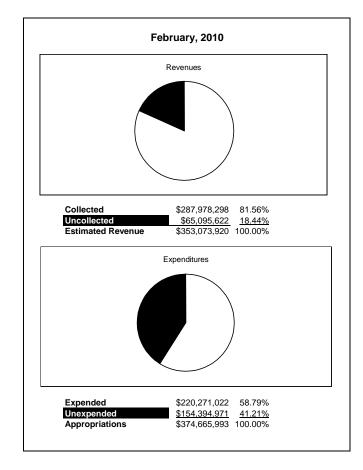

|                                                           |         | General Fund    |                 |                |                |                |                     |                     |
|-----------------------------------------------------------|---------|-----------------|-----------------|----------------|----------------|----------------|---------------------|---------------------|
| The School District of Sarasota County, FL                |         |                 |                 |                |                |                |                     |                     |
| Revenue & Expenditures - Budget And Actual                | Account |                 | Amounts         | Actual         | Percentage of  | Prior YTD      | Difference          | %                   |
| February 28, 2010                                         | Number  | Original        | Current         | Amounts        | Current Budget | Actual         | Increase/(Decrease) | Increase/(Decrease) |
| REVENUES                                                  |         |                 |                 |                |                |                |                     |                     |
| Federal Direct                                            | 3100    | 328,167.00      | 328,167.00      | 171,127.40     | 52.15%         | 163,918.34     | 7,209.06            | 4.40%               |
| Federal Through State                                     | 3200    | 1,243,026.00    | 1,243,026.00    | 1,202,341.30   | 96.73%         | 614,827.58     | 587,513.72          | 95.56%              |
| State Sources                                             | 3300    | 65,843,648.00   | 69,521,453.00   | 44,325,225.50  | 63.76%         | 70,483,977.12  | (26,158,751.62)     | -37.11%             |
| Local Sources                                             | 3400    | 281,981,274.00  | 281,981,274.00  | 242,279,603.43 |                | 245,461,618.99 | (3,182,015.56)      | -1.30%              |
| Total Revenues                                            |         | 349,396,115.00  | 353,073,920.00  | 287,978,297.63 | 81.56%         | 316,724,342.03 | (28,746,044.40)     | -9.08%              |
| EXPENDITURES                                              |         |                 |                 |                |                |                |                     |                     |
| Current:                                                  |         |                 |                 |                |                |                |                     |                     |
| Instruction                                               | 5000    |                 | 241,429,476.00  | 135,124,501.86 |                | 153,469,026.72 | (18,344,524.86)     | -11.95%             |
| Pupil Personnel Services                                  | 6100    | 24,673,647.00   | 23,605,461.00   | 12,767,111.65  | 54.09%         | 14,897,034.37  | (2,129,922.72)      | -14.30%             |
| Instructional Media Services                              | 6200    | 5,790,106.00    | 5,246,277.00    | 2,892,270.82   | 55.13%         | 3,838,439.65   | (946,168.83)        | -24.65%             |
| Instruction and Curriculum Development Services           | 6300    | 3,052,582.00    | 2,128,919.00    | 1,486,115.10   | 69.81%         | 2,447,913.00   | (961,797.90)        | -39.29%             |
| Instructional Staff Training Services                     | 6400    | 4,058,518.00    | 1,637,988.00    | 785,626.24     | 47.96%         | 2,712,583.42   | (1,926,957.18)      | -71.04%             |
| Instruction Related Technology                            | 6500    | 1,815,801.00    | 1,645,753.00    | 964,873.03     | 58.63%         | 1,754,509.82   | (789,636.79)        | -45.01%             |
| Board                                                     | 7100    | 1,428,027.00    | 1,419,068.00    | 1,578,789.03   | 111.26%        | 747,959.06     | 830,829.97          | 111.08%             |
| General Administration                                    | 7200    | 1,919,157.00    | 1,912,084.00    | 1,342,000.16   | 70.19%         | 1,279,447.46   | 62,552.70           | 4.89%               |
| School Administration                                     | 7300    | 17,998,270.00   | 17,387,730.00   | 11,208,189.17  | 64.46%         | 11,773,243.10  | (565,053.93)        | -4.80%              |
| Facilities Acquisition and Construction                   | 7410    | 9,893.00        | 9,893.00        |                | 0.00%          |                | 0.00                | #DIV/0!             |
| Fiscal Services                                           | 7500    | 2,170,541.00    | 1,971,655.00    | 1,416,325.25   | 71.83%         | 1,547,541.43   | (131,216.18)        | -8.48%              |
| Food Services                                             | 7600    | 14,338.00       | 14,338.00       | 13,451.93      | 93.82%         |                | 13,451.93           |                     |
| Central Services                                          | 7700    | 6,397,940.00    | 5,622,960.00    | 3,758,167.81   | 66.84%         | 4,228,599.85   | (470,432.04)        | -11.13%             |
| Pupil Transportation Services                             | 7800    | 16,859,024.00   | 15,903,344.00   | 10,172,541.57  | 63.96%         | 11,063,226.13  | (890,684.56)        | -8.05%              |
| Operation of Plant                                        | 7900    | 34,907,887.00   | 34,749,409.00   | 22,174,399.16  | 63.81%         | 22,896,592.99  | (722,193.83)        | -3.15%              |
| Maintenance of Plant                                      | 8100    | 17,328,399.00   | 17,148,370.00   | 12,057,682.03  | 70.31%         | 11,870,262.65  | 187,419.38          | 1.58%               |
| Administrative Tech Services                              | 8200    | 1,983,380.00    | 1,813,407.00    | 1,909,315.18   | 105.29%        | 1,401,547.06   | 507,768.12          | 36.23%              |
| Community Services                                        | 9100    | 1,100,320.00    | 1,019,861.00    | 619,661.92     | 60.76%         | 666,336.18     | (46,674.26)         | -7.00%              |
| Debt Service                                              | 9200    |                 |                 |                |                |                | 0.00                |                     |
| Total Expenditures                                        |         |                 | 374,665,993.00  | 220,271,021.91 |                | 246,594,262.89 | (26,323,240.98)     | -10.67%             |
| Excess (Deficiency) of Revenues Over (Under) Expenditures |         | (39,241,432.00) | (21,592,073.00) | 67,707,275.72  | -313.57%       | 70,130,079.14  | (2,422,803.42)      | -3.45%              |
| OTHER FINANCING SOURCES (USES)                            |         |                 |                 |                |                |                |                     |                     |
| Other Financing Sources                                   | 3700    |                 |                 | 94,875.88      |                | 8,750.18       | 86,125.70           | 984.27%             |
| Transfers In                                              | 3600    | 22,103,557.00   | 22,103,557.00   | 8,608,030.88   | 38.94%         | 8,939,403.27   | (331,372.39)        | -3.71%              |
| Transfers Out                                             | 9700    | (665,181.00)    | (665,181.00)    |                | 0.00%          |                | 0.00                |                     |
| <b>Total Other Financing Sources (Uses)</b>               |         | 21,438,376.00   | 21,438,376.00   | 8,702,906.76   | 40.59%         | 8,948,153.45   | (245,246.69)        | -2.74%              |
| Net Change in Fund Balances                               |         | (17,803,056.00) | (153,697.00)    | 76,410,182.48  |                | 79,078,232.59  | (2,668,050.11)      | -3.37%              |
| Fund Balances, Prior Year                                 | 2800    | 58,912,680.00   | 58,912,680.00   | 59,030,875.00  |                | 61,954,052.65  | (2,923,177.65)      | -4.72%              |
| Adjustment to Fund Balances                               | 2891    | 118,195.00      | 118,195.00      |                |                |                |                     |                     |
| Fund Balances, Current Year                               | 2700    | 41,227,819.00   | 58,877,178.00   | 135,441,057.48 | 230.04%        | 141,032,285.24 | (5,591,227.76)      | -3.96%              |