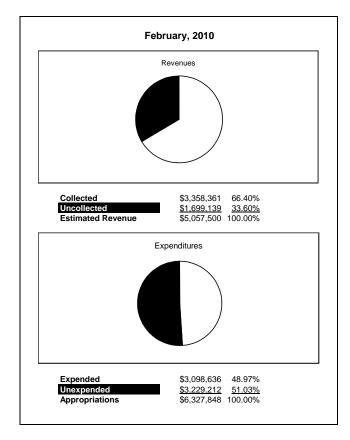

|                                                           |         | Internal Service Fund |                |               |                |               |                     |                     |
|-----------------------------------------------------------|---------|-----------------------|----------------|---------------|----------------|---------------|---------------------|---------------------|
| The School District of Sarasota County, FL                |         |                       |                |               |                |               |                     |                     |
| Revenue & Expenditures - Budget And Actual                | Account | Budgeted              | Amounts        | Actual        | Percentage of  | Prior YTD     | Difference          | %                   |
| February 28, 2010                                         | Number  | Original              | Current        | Amounts       | Current Budget | Actual        | Increase/(Decrease) | Increase/(Decrease) |
| REVENUES                                                  |         |                       |                |               |                |               |                     |                     |
| Federal Direct                                            | 3100    |                       |                |               |                |               |                     |                     |
| Federal Through State                                     | 3200    |                       |                |               |                |               |                     |                     |
| State Sources                                             | 3300    |                       |                |               |                |               |                     |                     |
| Local Sources                                             | 3400    | 5,057,500.00          | 5,057,500.00   | 3,358,361.17  | 66.40%         | 3,252,145.26  | 106,215.91          | 3.27%               |
| Total Revenues                                            |         | 5,057,500.00          | 5,057,500.00   | 3,358,361.17  | 66.40%         | 3,252,145.26  | 106,215.91          | 3.27%               |
| EXPENDITURES                                              |         |                       |                |               |                |               |                     |                     |
| Current:                                                  |         |                       |                |               |                |               |                     |                     |
| Instruction                                               | 5000    |                       |                |               |                |               |                     |                     |
| Pupil Personnel Services                                  | 6100    |                       |                |               |                |               |                     |                     |
| Instructional Media Services                              | 6200    |                       |                |               |                |               |                     |                     |
| Instruction and Curriculum Development Services           | 6300    |                       |                |               |                |               |                     |                     |
| Instructional Staff Training Services                     | 6400    |                       |                |               |                |               |                     |                     |
| Instruction Related Technology                            | 6500    |                       |                |               |                |               |                     |                     |
| Board                                                     | 7100    |                       |                |               |                |               |                     |                     |
| General Administration                                    | 7200    |                       |                |               |                |               |                     |                     |
| School Administration                                     | 7300    |                       |                |               |                |               |                     |                     |
| Facilities Acquisition and Construction                   | 7410    |                       |                |               |                |               |                     |                     |
| Fiscal Services                                           | 7500    |                       |                |               |                |               |                     |                     |
| Food Services                                             | 7600    |                       |                |               |                |               |                     |                     |
| Central Services                                          | 7700    | 6,327,848.00          | 6,327,848.00   | 3,098,636.34  | 48.97%         | 3,485,634.80  | (386,998.46)        | -11.10%             |
| Pupil Transportation Services                             | 7800    |                       |                |               |                |               |                     |                     |
| Operation of Plant                                        | 7900    |                       |                |               |                |               |                     |                     |
| Maintenance of Plant                                      | 8100    |                       |                |               |                |               |                     |                     |
| Administrative Tech Services                              | 8200    |                       |                |               |                |               |                     |                     |
| Community Services                                        | 9100    |                       |                |               |                |               |                     |                     |
| Debt Service                                              | 9200    |                       |                |               |                |               |                     |                     |
| Total Expenditures                                        |         | 6,327,848.00          | 6,327,848.00   | 3,098,636.34  | 48.97%         | 3,485,634.80  | (386,998.46)        | -11.10%             |
| Excess (Deficiency) of Revenues Over (Under) Expenditures |         | (1,270,348.00)        | (1,270,348.00) | 259,724.83    | -20.45%        | (233,489.54)  | 493,214.37          | -211.24%            |
| OTHER FINANCING SOURCES (USES)                            |         |                       |                |               |                |               |                     |                     |
| Long-term Debt Proceeds & Sales of Capital Assets         | 3700    |                       |                |               |                |               |                     |                     |
| Transfers In                                              | 3600    | 665,181.00            | 665,181.00     | 0.00          |                | 0.00          | 0.00                |                     |
| Transfers Out                                             | 9700    |                       |                |               |                |               |                     |                     |
| Total Other Financing Sources (Uses)                      |         | 665,181.00            | 665,181.00     | 0.00          |                | 0.00          | 0.00                |                     |
| Change in Net Assets                                      |         | (605,167.00)          | (605,167.00)   | 259,724.83    |                | (233,489.54)  | 493,214.37          | -211.24%            |
| Net Assets, Prior Year                                    | 2800    | 14,792,031.00         | 14,792,031.00  | 14,792,031.87 |                | 14,104,087.80 | 687,944.07          | 4.88%               |
| Adjustment to Net Assets                                  | 2891    |                       |                |               |                |               |                     |                     |
| Net Assets, Current Year                                  | 2700    | 14,186,864.00         | 14,186,864.00  | 15,051,756.70 |                | 13,870,598.26 | 1,181,158.44        | 8.52%               |