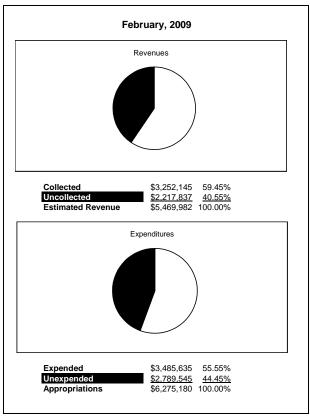

|                                                           |         | Internal Service Fund |                |               |                |               |                     |                     |
|-----------------------------------------------------------|---------|-----------------------|----------------|---------------|----------------|---------------|---------------------|---------------------|
| The School District of Sarasota County, FL                |         |                       |                |               |                |               |                     |                     |
| Revenue & Expenditures - Budget And Actual                | Account | Budgeted              | Amounts        | Actual        | Percentage of  | Prior YTD     | Difference          | %                   |
| February 28, 2010                                         | Number  | Original              | Current        | Amounts       | Current Budget | Actual        | Increase/(Decrease) | Increase/(Decrease) |
| REVENUES                                                  |         |                       |                |               |                |               |                     |                     |
| Federal Direct                                            | 3100    |                       |                |               |                |               |                     |                     |
| Federal Through State                                     | 3200    |                       |                |               |                |               |                     |                     |
| State Sources                                             | 3300    |                       |                |               |                |               |                     |                     |
| Local Sources                                             | 3400    | 5,057,500.00          | 5,057,500.00   | 3,358,361.17  | 66.40%         | 3,252,145.26  | 106,215.91          | 3.27%               |
| Total Revenues                                            |         | 5,057,500.00          | 5,057,500.00   | 3,358,361.17  | 66.40%         | 3,252,145.26  | 106,215.91          | 3.27%               |
| EXPENDITURES                                              |         |                       |                |               |                |               |                     |                     |
| Current:                                                  |         |                       |                |               |                |               |                     |                     |
| Instruction                                               | 5000    |                       |                |               |                |               |                     |                     |
| Pupil Personnel Services                                  | 6100    |                       |                |               |                |               |                     |                     |
| Instructional Media Services                              | 6200    |                       |                |               |                |               |                     |                     |
| Instruction and Curriculum Development Services           | 6300    |                       |                |               |                |               |                     |                     |
| Instructional Staff Training Services                     | 6400    |                       |                |               |                |               |                     |                     |
| Instruction Related Technology                            | 6500    |                       |                |               |                |               |                     |                     |
| Board                                                     | 7100    |                       |                |               |                |               |                     |                     |
| General Administration                                    | 7200    |                       |                |               |                |               |                     |                     |
| School Administration                                     | 7300    |                       |                |               |                |               |                     |                     |
| Facilities Acquisition and Construction                   | 7410    |                       |                |               |                |               |                     |                     |
| Fiscal Services                                           | 7500    |                       |                |               |                |               |                     |                     |
| Food Services                                             | 7600    |                       |                |               |                |               |                     |                     |
| Central Services                                          | 7700    | 6,327,848.00          | 6,327,848.00   | 3,098,636.34  | 48.97%         | 3,485,634.80  | (386,998.46)        | -11.10%             |
| Pupil Transportation Services                             | 7800    |                       |                |               |                |               |                     |                     |
| Operation of Plant                                        | 7900    |                       |                |               |                |               |                     |                     |
| Maintenance of Plant                                      | 8100    |                       |                |               |                |               |                     |                     |
| Administrative Tech Services                              | 8200    |                       |                |               |                |               |                     |                     |
| Community Services                                        | 9100    |                       |                |               |                |               |                     |                     |
| Debt Service                                              | 9200    |                       |                |               |                |               |                     |                     |
| Total Expenditures                                        |         | 6,327,848.00          | 6,327,848.00   | 3,098,636.34  | 48.97%         | 3,485,634.80  | (386,998.46)        | -11.10%             |
| Excess (Deficiency) of Revenues Over (Under) Expenditures |         | (1,270,348.00)        | (1,270,348.00) | 259,724.83    | -20.45%        | (233,489.54)  | 493,214.37          | -211.24%            |
| OTHER FINANCING SOURCES (USES)                            |         |                       |                |               |                |               |                     |                     |
| Long-term Debt Proceeds & Sales of Capital Assets         | 3700    |                       |                |               |                |               |                     |                     |
| Transfers In                                              | 3600    | 665,181.00            | 665,181.00     | 0.00          |                | 0.00          | 0.00                |                     |
| Transfers Out                                             | 9700    |                       |                |               |                |               |                     |                     |
| Total Other Financing Sources (Uses)                      |         | 665,181.00            | 665,181.00     | 0.00          |                | 0.00          | 0.00                |                     |
| Change in Net Assets                                      |         | (605,167.00)          | (605,167.00)   | 259,724.83    |                | (233,489.54)  | 493,214.37          | -211.24%            |
| Net Assets, Prior Year                                    | 2800    | 14,792,031.00         | 14,792,031.00  | 14,792,031.87 |                | 14,104,087.80 | 687,944.07          | 4.88%               |
| Adjustment to Net Assets                                  | 2891    |                       |                |               |                |               |                     |                     |
| Net Assets, Current Year                                  | 2700    | 14,186,864.00         | 14,186,864.00  | 15,051,756.70 |                | 13,870,598.26 | 1,181,158.44        | 8.52%               |